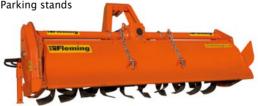

## **UH Details:**

- Gear driven side transmission
- Series 6 PTO with slip clutch
- Adjustable lower hitch brackets
- CE safety guards
- Adjustable skids
- Fitted with 6 blades per ring
- Cat. 1 and Cat. 2 linkage
- Max working depth 190mm
- Rotor diameter 89mm
- Fitted with 190x108x7mm curved blades
- Parking stands

| Model | Tilling<br>width | НР      | Number of discs | Number<br>of blades | Weight |
|-------|------------------|---------|-----------------|---------------------|--------|
| UH72  | 1900mm           | 50-65hp | 7               | 42                  | 390kg  |
| UH84  | 2140mm           | 50-65hp | 9               | 54                  | 455kg  |