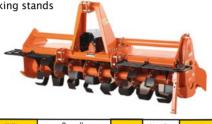

## **UL Details:**

- Gear driven side transmission
- Series 4 PTO with slip clutch
- Adjustable lower hitch brackets
- CE safety guards
- 6 blades per ring
- Fitted with 158x115x6mm curved blades
- Adjustable skids
- Max working depth 165mm
- Rotor diameter 70mm

| Model | Tilling<br>width | Overall dimensions | НР   | Number of discs | Number of blades | Weight |
|-------|------------------|--------------------|------|-----------------|------------------|--------|
| UL42  | 1050mm           | 1194x804x600mm     | 20hp | 5               | 30               | 167kg  |
| UL48  | 1200mm           | 1340x804x600mm     | 25hp | 6               | 36               | 180kg  |
| UL60  | 1500mm           | 1645x804x600mm     | 40hp | 7               | 42               | 200kg  |