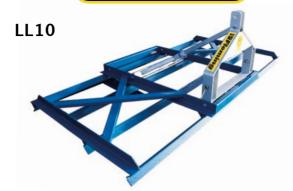

# Land Levellers

- Four 80mm X 80mm by 10mm blades
- 3 aggressive blades and 1
- reversed blade for smooth finish
- Reversible galvanised head stock
- Double jaw lift arm support
- Galvanised headstock support
- Reinforced HD frame
- Cat 2 lift pins
- 75-95hp

| Model              | LL10  |
|--------------------|-------|
| Reversible         | Yes   |
| Width              | 3m    |
| Length             | 1.53m |
| Weight             | 250kg |
| HP                 | 75    |
| Lift pins facility | Cat 2 |
| Rigid/Folding      | Rigid |
|                    |       |