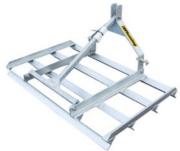

#### LL5

- Fully galvanised
- For horticultural and parkland use
- Reversible head stock for option of smooth pass
- 3 aggressive blades and 1 reversed for smooth finish
- Cat 1 pins
- Four 60mm X 60mm by 6mm blades
- 20-30hp

| Model              | LL5    |
|--------------------|--------|
| Reversible         | Yes    |
| Width              | 1.5m   |
| Length             | 0.9m   |
| Weight             | 70kg   |
| HP                 | 20     |
| Lift pins facility | Cat .1 |
| Rigid/Folding      | Rigid  |