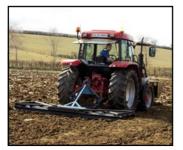

### LL12

- Ideal for contracting and land reclamation
- Raised reinforcing cross bar to allow free flow of material
  Double jaw support for lift arm pins
- Double jaw support for lift arm pins
- 3 aggresive blades and 1 reversed for smooth final pass
  Four 80mm X 80mm by 10mm blades
- Heavy duty construction
- Heavy duty construct
  Heavy duty rams
- 100+ hp
- 4m working mode
- 2.5m transport mode
- Cat 2 lift pins

| Model              | LL12    |
|--------------------|---------|
| Reversible         | No      |
| Width              | 4m      |
| Length             | 1.5m    |
| Weight             | 900kg   |
| HP                 | 100+    |
| Lift pins facility | Cat 2   |
| Rigid/Folding      | Folding |