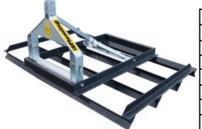

#### LL8

- Galvanised headstock support
- Double jaw lift arm support
- 3 aggressive blades and 1 reversed for smooth finish
- Four 80mm x 80mm by 8mm blades
- Reversible galvanised head stock
- 35–75hp
- Cat 2 lift pins

| LL8   |
|-------|
| Yes   |
| 2.4m  |
| 1.53m |
| 150kg |
| 35    |
| Cat 2 |
| Rigid |
|       |

48