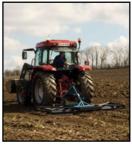

### LL12

- Ideal for contracting and land reclamation
- Raised reinforcing cross bar to allow free flow of material
  Double jaw support for lift arm pins
- Double jaw support for lift arm pins
- 3 aggresive blades and 1 reversed for smooth final pass
  Four 80mm X 80mm by 10mm blades
- Heavy duty construction
- Heavy duty construct
  Heavy duty rams
- 100+ hp
- 4m working mode
- 2.5m transport mode
- Cat 2 lift pins

| Model              | LL12    |
|--------------------|---------|
| Reversible         | No      |
| Width              | 4m      |
| Length             | 1.5m    |
| Weight             | 900kg   |
| HP                 | 100+    |
| Lift pins facility | Cat 2   |
| Rigid/Folding      | Folding |