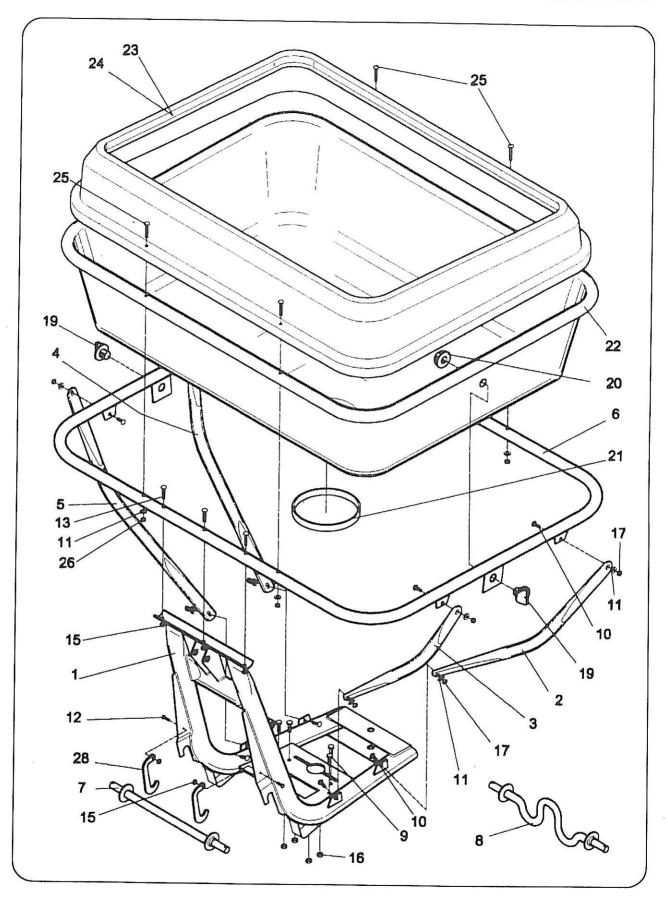

## PDSN 600-800-1000

| MOD     | ELL | OP C  | SN 600/800/1000 TELAIO / PDSI | N 600/800/1000 MODEL FRAME / MG | DDELE PDSN 600/800/1000 CHASSIS / | MODELLO PDSN 600/800/1000 TELAIO / PDSN 600/800/1000 MODEL FRAME / MODELE PDSN 600/800/1000 CHASSIS / MODELL PDSN 600/800/1000 RAHMEN |
|---------|-----|-------|-------------------------------|---------------------------------|-----------------------------------|---------------------------------------------------------------------------------------------------------------------------------------|
| CODICE  | 6   | HE HE | ITALIANO                      | ESE ISN                         | FRANCESE                          | TEDESCO                                                                                                                               |
|         |     | 1     |                               |                                 |                                   |                                                                                                                                       |
| 613.013 | -   | -     | TELAIO COMPLETO               | COMPLETE FRAME                  | CHASSIS COMPLET                   | RAHMEN KOMPLETT                                                                                                                       |
| 602.008 | 2   | 2-4   | BACCHETTA ANTERIORE           | FRONT ROD                       | BAGUETTE ANTERIEURE               | STAB VORNE                                                                                                                            |
| 602.009 | 2   | 3-5   | BACCHETTA POSTERIORE          | BACK ROD                        | BAGUETTE POSTERIEURE              | STAB HINTEN                                                                                                                           |
|         |     |       | TUBO RETTANGOLARE SUPP.       | RECTANGULAR TUBE                | TUBE RECTANGULAIRE                | RECHTECKROHR                                                                                                                          |
| 635.014 | -   | 9     | TRAMOGGIA                     | FOR HOPPER SUPPORT              | POUR SUPPORT TREMIE               | TRICHTERHALTER                                                                                                                        |
| 637.001 | -   | 7     | BARRA SOLLEVAMENTO DIRITTA    | RIGHT HOOK UP BAR               | BARRE DE SOULEVEMENTDROITE        | STANGE F.GERADEN HUB                                                                                                                  |
| 637.002 | -   | 8     | BARRA SOLLEVAMENTO SAGOMATA   | SHAPED HOOK UP BAR              | BARRE DE SOULEVEMENT PROFILEE     | STANGE F. GESCHWUNGENEN HUB                                                                                                           |
| 300.052 | 4   | 6     | VITE TE 12X40 UNI 5739        | HEXAGONAL-HEAD SCREW 12X40      | VIS TETE EXAGONAL 12X40           | SECHSKANTSCHRAUBE 12X40 UNI 5739                                                                                                      |
| 300.044 | 8   | 10    | VITE TT QST 10X30 Z UNI 5732  | ROUND-HEAD SCREW 10X30          | VIS TETE RONDE 10X30              | SCHRAUBE TT QST 10X30 Z UNI 5732                                                                                                      |
| 303.025 | 8   | 11    | RONDELLA PIANA 10X30 Z        | FLAT WASHER 10X30               | RONDELLE PLATE 10X30              | FLACHRING                                                                                                                             |
| 300.017 | 2   | 12    | VITE 10X35 UNI 5739 Z         | SCREW 10X35                     | ECROU 10X35                       | SCHRAUBE 10X35 Z UNI 5739                                                                                                             |
| 300.051 | 3   | 13    | VITE TTQST 10X60 Z            | SCREW 10X60                     | ECROU 10X60                       | SCHRAUBE TT QST 10X60 Z                                                                                                               |
| 301.013 | 5   | 15    | DADO METALBLOK M10            | METALBLOK NUT M10               | ECROU AUTOSERRAGE M 10            | METALBLOCK-MUTTERN M10                                                                                                                |
| 301.002 | 4   | 16    | DADO M 12 NORMALE Z           | NUT M12                         | ECROU M12                         | MUTTER M 12 NORMAL Z                                                                                                                  |
| 301.010 | 8   | 17    | DADO M 10 UNI 5588 Z          | NUT M10                         | ECROU M10                         | MUTTER M 10 UNI 5588 Z                                                                                                                |
| 304.029 | 2   | 19    | VITI IN PLASTICA              | PLASTIC SCREW                   | VIS EN CAOUTCHOUC                 | KUNSTSTOFFSCHRAUBEN                                                                                                                   |
| 304.031 | 2   | 20    | DADO IN PLASTICA              | PLASTIC NUT                     | NUT EN CAOUTCHOUC                 | KUNSTSTOFFMUTTER                                                                                                                      |
| 304.030 | -   | 21    | GUARNIZIONE IN GOMMA          | PLASTIC GASKET                  | GARNITURE EN CAOUTCHOUC           | GUMMI-DICHTUNGEN                                                                                                                      |
| 609.023 | -   | 22    | TRAMOGGIA 600                 | HOPPER 600                      | TREMIE 600                        | TRICHTER 600                                                                                                                          |
| 609.020 | -   | 23    | RIALZO 800                    | EXTENSION 800                   | REHAUSSE 800                      | AUFSATZRAND 800                                                                                                                       |
| 609.021 | -   | 24    | RIALZO 1000                   | EXTENSION 1000                  | REHAUSSE 1000                     | AUFSATZRAND 1000                                                                                                                      |
| 300.057 | 4   | 25    | VITE TTQST 10X80 UNI 5732     | SCREW 10X80                     | VIS 10X80                         | SCHRAUBE TT QST 10X80 UNI 5732                                                                                                        |
| 301.013 | 4   | 26    | DADO METALBLOK 10             | METALBLOK NUT M 10              | ECROU AUTOSERRAGE M 10            | METALBLOCK-MUTTERN M 10                                                                                                               |
| 634.001 | 2   | 28    | 28 GANCI ATTACCO              | CONNECTION HOOK                 | CROCHET DE FIXATION               | KUPPLUNGSHAKEN                                                                                                                        |