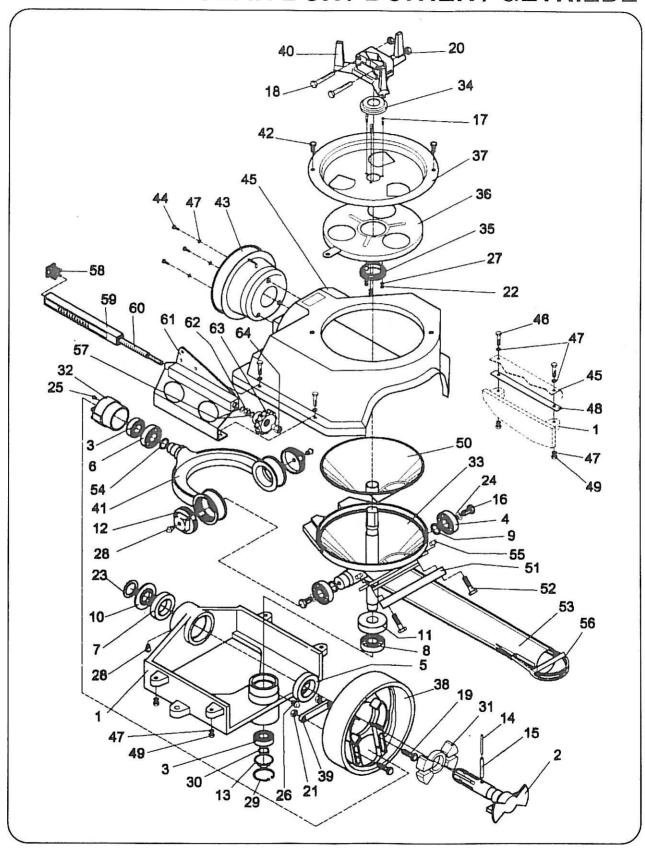

# RIDUTTORE / GEAR BOX / BOITIER / GETRIEBE

| CODICE             | QT. | DEE  | ITALIANO                                              | INGLESE                                   |
|--------------------|-----|------|-------------------------------------------------------|-------------------------------------------|
| CODICE             | QI. | MCT. | HALIANO                                               | INGLESE                                   |
| 322.006            |     |      | RIDUTTORE                                             | GEAR BOX                                  |
| 321.001            | 1   | 1    | CORPO RIDUTTORE                                       | GEAR BOX BODY                             |
| 323.012            | 1   | 2    | ALBERO DI ENTRATA                                     | INPUT SHAFT                               |
| 310.006            | 2   | 3    | CUSCINETTO 6205                                       | BALL BEARING                              |
| 310.007            | 2   | 4    | CUSCINETTO 6206                                       | BALL BEARING                              |
| 310.008            | 1   | 5    | CUSCINETTO 6010Z                                      | BALL BEARING                              |
| 310.009            | 1   | 6    | CUSCINETTO 6006                                       | BALL BEARING                              |
| 310.010            | 1   | 7    | CUSCINETTO 6009 RS                                    | BALL BEARING                              |
| 310.011            | 1_  | -8   | CUSCINETTO 6206 Z                                     | BALL BEARING                              |
| 304.035            | 3   | 9    | SPESSORE                                              | SHIM                                      |
| 299.001            | 1   | 10   | PARAPOLVERE ALBERO ENTRATA                            | DUST COVER FOR INPUT SHAFT                |
| 299.002            | 1   | 11   | PARAPOLVERE INFERIORE                                 | DUST COVER FOR FORK                       |
| 299.003            | 1   | 12   | PARAPOLVERE FORCELLA                                  | BOTTOM DUST COVER                         |
| 299.004            | 1   | 13   | PARAPOLVERE INFERIORE SOTTO                           | SPLIT PIN 5X60                            |
| 305.013            | 1   | 14   | SPINA ELASTICA 5X60<br>SPINA ELASTICA 8X60            | SPLIT PIN 8X60                            |
| 305.014<br>300.053 | 2   | 16   | VITE 12X25 FISSAGGIO FORCELLA                         | SCREW 12X25 FIXING FORK                   |
| 300.053            | 3   | 17   | VITE 5X25 FISSAGGIO ANELLO A DISCO                    | SCREW 5X25 FIXING DISC RING               |
| 300.055            | 2   | 18   | VITE 12X60 CHIUDI AGITATORE                           | SCREW 12X60 STOPPING AGITATOR             |
| 300.056            | 2   | 19   | VITE 10X37 FISSAGGIO VOLANO                           | SCREW 10X37 FIXING STEERING WHEEL         |
| 301.002            | 2   | 20   | DADO M12                                              | NUT M12                                   |
| 301.010            | 2   | 21   | DADO M10                                              | NUT M10                                   |
| 301.011            | 3   | 22   | DADO M5 AUTOBL.                                       | SELF LOCK NUT M5                          |
| 303.027            | 1   | 23   | RONDELLA ALBERO ENTRATA                               | INPUT SHAFT WASHER                        |
| 303.028            | 2   | 24   | RONDELLA FORCELLA DIAM.12                             | FORK WASHER                               |
| 306.003            | 1   | 25   | INGRASSATORE M6                                       | GREASE NIPPLE M6                          |
| 306.004            | 1   | 26   | INGRASSATORE M10                                      | GREASE NIPPLE M10                         |
| 306.005            | 3   | 27   | RONDELLA (GLOWER) DIAM.5                              | WASHER (GLOXER)                           |
| 306.006            | 3   | -28  | INGRASSATORE M10 45°                                  | GREASE NIPPLE M10 45°                     |
| 313.014            | 1   | 29   | ANELLO TENUTA 52 MM                                   | RING 52MM                                 |
| 313.015            | 1   | 30   | ANUCCETZATORE IN COMMA                                | RING 25MM SHOCK ABSORBER                  |
| 327.001<br>304.003 | 1 1 | 31   | AMMORTIZZATORE IN GOMMA CUFFIA                        | COVER                                     |
| 600.001            | 1   | 33   | CONO IN FERRO                                         | IRON CONE                                 |
| 304.004            | 1   | 34   | ANELLO IN GOMMA SUPERIORE                             | UPPER RUBBER RING                         |
| 304.005            | 1 1 | 35   | ANELLO IN GOMMA INFERIORE                             | LOWER RUBBER RING                         |
| 610.007            | 1   | 36   | DISCO INOX INFERIORE                                  | LOWER STAINLESS DISC                      |
| 610.008            | 1   | 37   | DISCO INOX SUPERIORE                                  | UPPER STAINLESS DISC                      |
| 599.001            | 1   | 38   | VOLANO                                                | FLYWHEEL                                  |
| 315.001            | 1   | 39   | PLACCHETTA REGOLAZIONE                                | BLOCKING SHAFT                            |
| 619.006            | 1   | 40   | AGITATORE INFERIORE PDN - PDSN                        | LOWER AGITATOR                            |
| 332.001            | 1   | 41   | FORCELLA                                              | FORK                                      |
| 300.029            | 2   | 42   | VITI FISSAGGIO DISCHI 8X20                            | SCREW FIXING DISCS 8X20                   |
| 304.006            | 1   | 43   | CUFFIA PROT. CARDANO                                  | INPUT SHAFT COVER                         |
| 300.026            | 3   | 44   | VITI FISSAGGIO CUFFIA TE6X16                          | SCREW FIXING COVERS 6X16                  |
| 304.034            | 1   | 45   | SCATOLA PROTEZIONE RIDUTTORE                          | PROTECTION COVER FOR GEAR BOX             |
| 300.001            | 8   | 46   | VITI FISSAGGIO SCATOLA PROTEZIONE 8X35                | SCREW FIXING PROTECTION COVER WASHER 8X17 |
| 303.007            |     | 48   | RONDELLA 8X17<br>LAMA 2 FORI 20X3                     | BLADE 2 HOLES                             |
| 606.014<br>301.012 | -   | 49   | DADO MB                                               | NUT M8                                    |
| 600.002            |     | 50   | CONO IN PLASTICA                                      | PLASTIC CONE                              |
| 304.025            |     | 51   | FLANGIA AL PENDOLO                                    | ALUMINIUM FLANGE                          |
| 300.045            |     | 52   | VITE FISSAGGIO PENDOLO 12X50                          | SCREW FIXING PENDULUM                     |
| 304.024            |     | 53   | PENDOLO (EX 9-58) COMPLETO                            | COMPLETE PENDULUM (EX 9-58)               |
| 329.012            |     | 54   | DISTANZIALE                                           | SPACER                                    |
| 301.008            |     | 55   | DADO AUTOBL. M12                                      | SELF LOCK NUT M12                         |
| 304.027            |     | 56   | PARTE TERMINALE PENDOLO                               | PENDULUM END                              |
| 303.009            | _   | 57   | RONDELLA PIANA 10,5X21                                | WASHER 10,5X21                            |
| 612.002            |     | 58   | PUNTALE QUADRO interno 25X25                          | SQUARE METAL TIP                          |
| 635.015            |     | 59   | COMPLESSIVO TUBO INTERNO-5000102                      | INNER TUBE ASSY.                          |
| 633.011            | 1   | 60   | PERNO FILETTATO X REGOLAZIONE-5330102                 | THREADED PIN FOR ADJUSTMENT               |
| 603.029            | 1   | 61   | COMPLESSIVO SUPP.MARTINETTO E ATTACCO PISTONE 5000104 | SUPPORT JACK ASSY, AND PISTON JOINT       |
| 325.011            | 1   | 62   | DISTANZIALE PER VITE-5530101                          | SPACER FOR SCREW                          |
| 302.004            | 1   | 63   | VOLANTINO diam.70 con boccola filettata M10           | WHEEL WITH THREADED BUSHING               |
| 301.030            | 1   | 64   | DADO SPECIALE per BLOCCAGGIO 5330101                  | SPECIAL LOCK NUT                          |