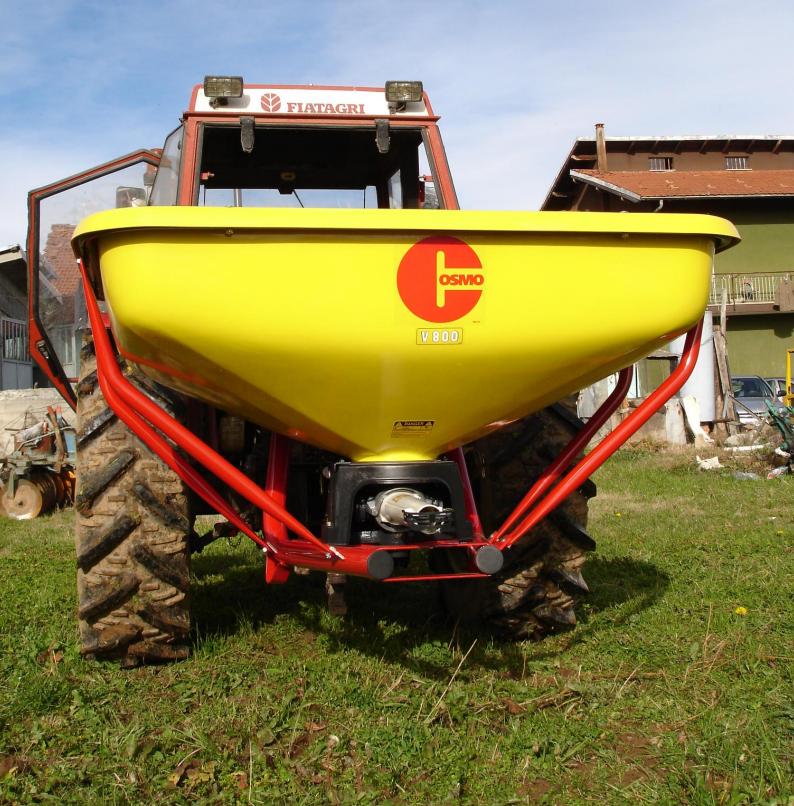

|         | A  | ADESIVI PENDOLARI / LABEL                                                                                                                                                                                                                                                                                                                                                                                                                                                                                                                                                                                                                                                                                                                                                                                                                                                                                                                                                                                                                                                                                                                                                                                                                                                                                                                                                                                                                                                                                                                                                                                                                                                                                                                                                                                                                                                                                                                                                                                                                                                                                                      | S FOR PENDULAR SP. / A      | ADESIVI PENDOLARI / LABELS FOR PENDULAR SP. / ADHESIVES POUR PENDULAIRS / AUFKLEBER F. PENDELWERK | KLEBER F. PENDELWERK                       |
|---------|----|--------------------------------------------------------------------------------------------------------------------------------------------------------------------------------------------------------------------------------------------------------------------------------------------------------------------------------------------------------------------------------------------------------------------------------------------------------------------------------------------------------------------------------------------------------------------------------------------------------------------------------------------------------------------------------------------------------------------------------------------------------------------------------------------------------------------------------------------------------------------------------------------------------------------------------------------------------------------------------------------------------------------------------------------------------------------------------------------------------------------------------------------------------------------------------------------------------------------------------------------------------------------------------------------------------------------------------------------------------------------------------------------------------------------------------------------------------------------------------------------------------------------------------------------------------------------------------------------------------------------------------------------------------------------------------------------------------------------------------------------------------------------------------------------------------------------------------------------------------------------------------------------------------------------------------------------------------------------------------------------------------------------------------------------------------------------------------------------------------------------------------|-----------------------------|---------------------------------------------------------------------------------------------------|--------------------------------------------|
|         |    |                                                                                                                                                                                                                                                                                                                                                                                                                                                                                                                                                                                                                                                                                                                                                                                                                                                                                                                                                                                                                                                                                                                                                                                                                                                                                                                                                                                                                                                                                                                                                                                                                                                                                                                                                                                                                                                                                                                                                                                                                                                                                                                                |                             |                                                                                                   |                                            |
| CODICE  |    | QT ITALIANO                                                                                                                                                                                                                                                                                                                                                                                                                                                                                                                                                                                                                                                                                                                                                                                                                                                                                                                                                                                                                                                                                                                                                                                                                                                                                                                                                                                                                                                                                                                                                                                                                                                                                                                                                                                                                                                                                                                                                                                                                                                                                                                    | INGLESE                     | FRANCESE                                                                                          | TEDESCO                                    |
| 308.101 | ٦  | AD. COSMO GRANDE                                                                                                                                                                                                                                                                                                                                                                                                                                                                                                                                                                                                                                                                                                                                                                                                                                                                                                                                                                                                                                                                                                                                                                                                                                                                                                                                                                                                                                                                                                                                                                                                                                                                                                                                                                                                                                                                                                                                                                                                                                                                                                               | BIG COSMO LABFI             | GRAND ADHESIE COSMO                                                                               | CONTRACTOR CALCOLO                         |
| 308.109 | -  | AD. ATTENZIONE CARDANO                                                                                                                                                                                                                                                                                                                                                                                                                                                                                                                                                                                                                                                                                                                                                                                                                                                                                                                                                                                                                                                                                                                                                                                                                                                                                                                                                                                                                                                                                                                                                                                                                                                                                                                                                                                                                                                                                                                                                                                                                                                                                                         | LABEL FOR PTO SHAFT CARE    | ADHERIE ATTENTION CARDAN                                                                          | COSMO-AUFKLEBER GROSS                      |
| 308.141 | 2  | AD, COSMO PICCOLO                                                                                                                                                                                                                                                                                                                                                                                                                                                                                                                                                                                                                                                                                                                                                                                                                                                                                                                                                                                                                                                                                                                                                                                                                                                                                                                                                                                                                                                                                                                                                                                                                                                                                                                                                                                                                                                                                                                                                                                                                                                                                                              | THE CHAPTER THE             | יייייייייייייייייייייייייייייייייייייי                                                            | AUFKLEBEH KAHDANWELLE                      |
| 308 202 | -  | OFFICE OF OUR OWNER OF THE OWNER OWN | SIMILE COSMO LABEL          | PETIT ADRESTE COSMO                                                                               | COSMO-AUFKLEBER KLEIN                      |
| 308.202 | -  | AU. SPANDIMEN I O                                                                                                                                                                                                                                                                                                                                                                                                                                                                                                                                                                                                                                                                                                                                                                                                                                                                                                                                                                                                                                                                                                                                                                                                                                                                                                                                                                                                                                                                                                                                                                                                                                                                                                                                                                                                                                                                                                                                                                                                                                                                                                              | SPREADING LABEL             | ADHESIF EPANDAGE                                                                                  | AUFKLEBER STRFLIVORGANG                    |
| 308.217 |    | AD. GRADAZIONE LEVE PDN - PDSN                                                                                                                                                                                                                                                                                                                                                                                                                                                                                                                                                                                                                                                                                                                                                                                                                                                                                                                                                                                                                                                                                                                                                                                                                                                                                                                                                                                                                                                                                                                                                                                                                                                                                                                                                                                                                                                                                                                                                                                                                                                                                                 | LEVER SCALE LABEL           | ADHESIF GRADUATION DU LEVIER                                                                      | AUFKI FRER HEREI SKAI A DONI DOSN          |
| 308.218 | -  | AD. COSMO MADE IN ITALY                                                                                                                                                                                                                                                                                                                                                                                                                                                                                                                                                                                                                                                                                                                                                                                                                                                                                                                                                                                                                                                                                                                                                                                                                                                                                                                                                                                                                                                                                                                                                                                                                                                                                                                                                                                                                                                                                                                                                                                                                                                                                                        | COSMO LABEL-MADE IN ITALY   | ADHESIF COSMO-FABBIOLIF' FN ITALIF                                                                | ALIEK! COCO COCMO MADE INTALIE             |
| 308.132 | -  | AD. 400 BIANCO NUMERI ROSSI                                                                                                                                                                                                                                                                                                                                                                                                                                                                                                                                                                                                                                                                                                                                                                                                                                                                                                                                                                                                                                                                                                                                                                                                                                                                                                                                                                                                                                                                                                                                                                                                                                                                                                                                                                                                                                                                                                                                                                                                                                                                                                    | WHITE LABEL 400 W/RED NOS.  | ADHESIF 400 BLANC AVEC NOS BOLIGES                                                                | ALIENT EPED 400 MITTOD ALL BOTTOLICE       |
| 308.133 | -  | AD. 500 BIANCO NUMERI ROSSI                                                                                                                                                                                                                                                                                                                                                                                                                                                                                                                                                                                                                                                                                                                                                                                                                                                                                                                                                                                                                                                                                                                                                                                                                                                                                                                                                                                                                                                                                                                                                                                                                                                                                                                                                                                                                                                                                                                                                                                                                                                                                                    | WHITE LABEL 500 W/BED NOS   | ADHERIE 500 BI AND AVED NOS DOLLOTO                                                               | AUTHOR AND WEISS MIT ROLEN ZAHLEN          |
| 308 185 | ,  | AD GOOD DIANICO MINATOR DOOR                                                                                                                                                                                                                                                                                                                                                                                                                                                                                                                                                                                                                                                                                                                                                                                                                                                                                                                                                                                                                                                                                                                                                                                                                                                                                                                                                                                                                                                                                                                                                                                                                                                                                                                                                                                                                                                                                                                                                                                                                                                                                                   |                             | אליו ובטון טטט טראואט אא בט ואטט. הטטשבט                                                          | AUFRLEBEH 500 WEISS MIT ROTEN ZAHLEN       |
| 200.100 |    | AD. 600 BIAINCO INDIMERI ROSSI                                                                                                                                                                                                                                                                                                                                                                                                                                                                                                                                                                                                                                                                                                                                                                                                                                                                                                                                                                                                                                                                                                                                                                                                                                                                                                                                                                                                                                                                                                                                                                                                                                                                                                                                                                                                                                                                                                                                                                                                                                                                                                 | WHILE LABEL 600 W/RED NOS.  | ADHESIF 600 BLANC AVEC NOS. ROUGES                                                                | AUFKLEBER 600 WEISS MIT ROTFN ZAHI FN      |
| 308.186 | -  | AD. 800 BIANCO NUMERI ROSSI                                                                                                                                                                                                                                                                                                                                                                                                                                                                                                                                                                                                                                                                                                                                                                                                                                                                                                                                                                                                                                                                                                                                                                                                                                                                                                                                                                                                                                                                                                                                                                                                                                                                                                                                                                                                                                                                                                                                                                                                                                                                                                    | WHITE LABEL 800 W/RED NOS.  | ADHESIF 800 BLANC AVEC NOS. ROUGES                                                                | ALIEKI EBER 800 WEISS MIT BOTEN ZALII EN   |
| 308.187 | -  | AD. 1000 BIANCO NUMERI ROSSI                                                                                                                                                                                                                                                                                                                                                                                                                                                                                                                                                                                                                                                                                                                                                                                                                                                                                                                                                                                                                                                                                                                                                                                                                                                                                                                                                                                                                                                                                                                                                                                                                                                                                                                                                                                                                                                                                                                                                                                                                                                                                                   | WHITE LABEL 1000 W/RED NOS. | ADHESIF 1000 BI ANG AVEC NOS BOLIGES                                                              | ATTEKT EDED 1000 WEIGS MIT DOTTEN 24111 TO |
| 308.191 | -  | AD. ATTENZIONE LIBRETTO/CE                                                                                                                                                                                                                                                                                                                                                                                                                                                                                                                                                                                                                                                                                                                                                                                                                                                                                                                                                                                                                                                                                                                                                                                                                                                                                                                                                                                                                                                                                                                                                                                                                                                                                                                                                                                                                                                                                                                                                                                                                                                                                                     | CE/OWNERS' MANUAL CARE      | ADHESIE ATTENTION NOTICE D'ENTBETIEN/CE                                                           | ALITY THE WOOD WEISS WILL ACTEN ZAHLEN     |
| 308.192 | -  | AD. ATTENZIONE ROTAZIONE/CE                                                                                                                                                                                                                                                                                                                                                                                                                                                                                                                                                                                                                                                                                                                                                                                                                                                                                                                                                                                                                                                                                                                                                                                                                                                                                                                                                                                                                                                                                                                                                                                                                                                                                                                                                                                                                                                                                                                                                                                                                                                                                                    | CE/BOTATION CABE! ABE!      | A DUROID ATTENTION DOWN TWITHTON                                                                  | AUFNLEBER VORSICHI HANDBUCH/CE"            |
| 308.193 | -  | AN CE                                                                                                                                                                                                                                                                                                                                                                                                                                                                                                                                                                                                                                                                                                                                                                                                                                                                                                                                                                                                                                                                                                                                                                                                                                                                                                                                                                                                                                                                                                                                                                                                                                                                                                                                                                                                                                                                                                                                                                                                                                                                                                                          | מייים איטיין                | AUTESIT ATTENTION ACCLEMENT/CE                                                                    | AUFKLEBER "VORSICHT DREHWERK/CE"           |
| 100 000 | ٠, |                                                                                                                                                                                                                                                                                                                                                                                                                                                                                                                                                                                                                                                                                                                                                                                                                                                                                                                                                                                                                                                                                                                                                                                                                                                                                                                                                                                                                                                                                                                                                                                                                                                                                                                                                                                                                                                                                                                                                                                                                                                                                                                                | VE LABEL                    | ADHESIF CE                                                                                        | AUFKLEBER CE                               |
| 300.201 | -  | AD. ALLENZ. APERTURA LAVORO/CE                                                                                                                                                                                                                                                                                                                                                                                                                                                                                                                                                                                                                                                                                                                                                                                                                                                                                                                                                                                                                                                                                                                                                                                                                                                                                                                                                                                                                                                                                                                                                                                                                                                                                                                                                                                                                                                                                                                                                                                                                                                                                                 | WORKING CARE LABEL          | ADHESIF ATTENTION TRAVAIL/CE                                                                      | AUFKLEBER "VORSICHT ARBEITSÖFFNUNG/CE      |
|         |    |                                                                                                                                                                                                                                                                                                                                                                                                                                                                                                                                                                                                                                                                                                                                                                                                                                                                                                                                                                                                                                                                                                                                                                                                                                                                                                                                                                                                                                                                                                                                                                                                                                                                                                                                                                                                                                                                                                                                                                                                                                                                                                                                |                             |                                                                                                   |                                            |