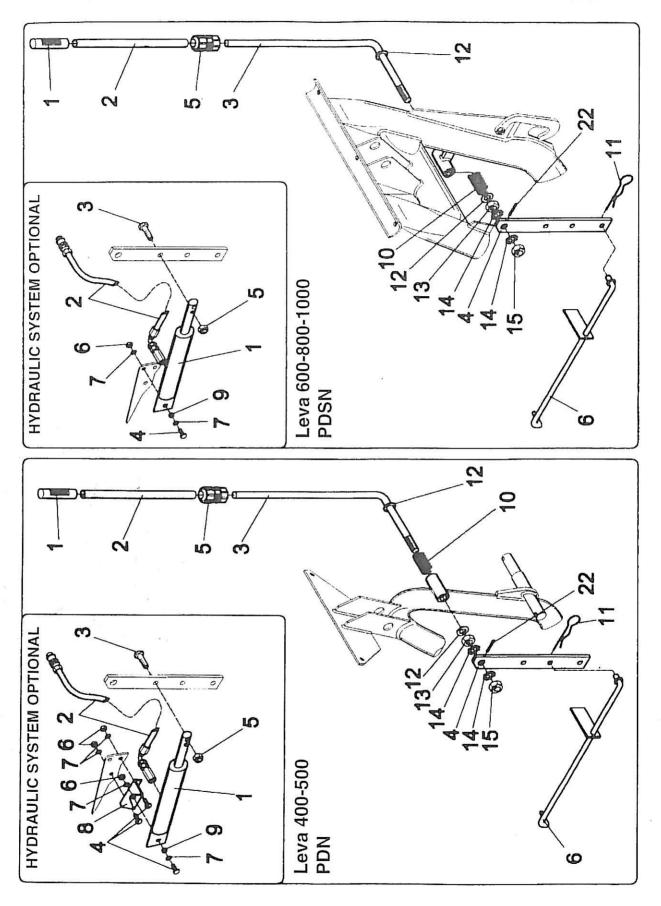

## PDSN 600-800-1000

| MOD     | ELL | OP C  | SN 600/800/1000 TELAIO / PDSI | N 600/800/1000 MODEL FRAME / MG | DDELE PDSN 600/800/1000 CHASSIS / | MODELLO PDSN 600/800/1000 TELAIO / PDSN 600/800/1000 MODEL FRAME / MODELE PDSN 600/800/1000 CHASSIS / MODELL PDSN 600/800/1000 RAHMEN |
|---------|-----|-------|-------------------------------|---------------------------------|-----------------------------------|---------------------------------------------------------------------------------------------------------------------------------------|
| CODICE  | 6   | HE HE | ITALIANO                      | ESE ISN                         | FRANCESE                          | TEDESCO                                                                                                                               |
|         |     | 1     |                               |                                 |                                   |                                                                                                                                       |
| 613.013 | -   | -     | TELAIO COMPLETO               | COMPLETE FRAME                  | CHASSIS COMPLET                   | RAHMEN KOMPLETT                                                                                                                       |
| 602.008 | 2   | 2-4   | BACCHETTA ANTERIORE           | FRONT ROD                       | BAGUETTE ANTERIEURE               | STAB VORNE                                                                                                                            |
| 602.009 | 2   | 3-5   | BACCHETTA POSTERIORE          | BACK ROD                        | BAGUETTE POSTERIEURE              | STAB HINTEN                                                                                                                           |
|         |     |       | TUBO RETTANGOLARE SUPP.       | RECTANGULAR TUBE                | TUBE RECTANGULAIRE                | RECHTECKROHR                                                                                                                          |
| 635.014 | -   | 9     | TRAMOGGIA                     | FOR HOPPER SUPPORT              | POUR SUPPORT TREMIE               | TRICHTERHALTER                                                                                                                        |
| 637.001 | -   | 7     | BARRA SOLLEVAMENTO DIRITTA    | RIGHT HOOK UP BAR               | BARRE DE SOULEVEMENTDROITE        | STANGE F.GERADEN HUB                                                                                                                  |
| 637.002 | -   | 8     | BARRA SOLLEVAMENTO SAGOMATA   | SHAPED HOOK UP BAR              | BARRE DE SOULEVEMENT PROFILEE     | STANGE F. GESCHWUNGENEN HUB                                                                                                           |
| 300.052 | 4   | 6     | VITE TE 12X40 UNI 5739        | HEXAGONAL-HEAD SCREW 12X40      | VIS TETE EXAGONAL 12X40           | SECHSKANTSCHRAUBE 12X40 UNI 5739                                                                                                      |
| 300.044 | 8   | 10    | VITE TT QST 10X30 Z UNI 5732  | ROUND-HEAD SCREW 10X30          | VIS TETE RONDE 10X30              | SCHRAUBE TT QST 10X30 Z UNI 5732                                                                                                      |
| 303.025 | 8   | 11    | RONDELLA PIANA 10X30 Z        | FLAT WASHER 10X30               | RONDELLE PLATE 10X30              | FLACHRING                                                                                                                             |
| 300.017 | 2   | 12    | VITE 10X35 UNI 5739 Z         | SCREW 10X35                     | ECROU 10X35                       | SCHRAUBE 10X35 Z UNI 5739                                                                                                             |
| 300.051 | 3   | 13    | VITE TTQST 10X60 Z            | SCREW 10X60                     | ECROU 10X60                       | SCHRAUBE TT QST 10X60 Z                                                                                                               |
| 301.013 | 5   | 15    | DADO METALBLOK M10            | METALBLOK NUT M10               | ECROU AUTOSERRAGE M 10            | METALBLOCK-MUTTERN M10                                                                                                                |
| 301.002 | 4   | 16    | DADO M 12 NORMALE Z           | NUT M12                         | ECROU M12                         | MUTTER M 12 NORMAL Z                                                                                                                  |
| 301.010 | 8   | 17    | DADO M 10 UNI 5588 Z          | NUT M10                         | ECROU M10                         | MUTTER M 10 UNI 5588 Z                                                                                                                |
| 304.029 | 2   | 19    | VITI IN PLASTICA              | PLASTIC SCREW                   | VIS EN CAOUTCHOUC                 | KUNSTSTOFFSCHRAUBEN                                                                                                                   |
| 304.031 | 2   | 20    | DADO IN PLASTICA              | PLASTIC NUT                     | NUT EN CAOUTCHOUC                 | KUNSTSTOFFMUTTER                                                                                                                      |
| 304.030 | -   | 21    | GUARNIZIONE IN GOMMA          | PLASTIC GASKET                  | GARNITURE EN CAOUTCHOUC           | GUMMI-DICHTUNGEN                                                                                                                      |
| 609.023 | -   | 22    | TRAMOGGIA 600                 | HOPPER 600                      | TREMIE 600                        | TRICHTER 600                                                                                                                          |
| 609.020 | -   | 23    | RIALZO 800                    | EXTENSION 800                   | REHAUSSE 800                      | AUFSATZRAND 800                                                                                                                       |
| 609.021 | -   | 24    | RIALZO 1000                   | EXTENSION 1000                  | REHAUSSE 1000                     | AUFSATZRAND 1000                                                                                                                      |
| 300.057 | 4   | 25    | VITE TTQST 10X80 UNI 5732     | SCREW 10X80                     | VIS 10X80                         | SCHRAUBE TT QST 10X80 UNI 5732                                                                                                        |
| 301.013 | 4   | 26    | DADO METALBLOK 10             | METALBLOK NUT M 10              | ECROU AUTOSERRAGE M 10            | METALBLOCK-MUTTERN M 10                                                                                                               |
| 634.001 | 2   | 28    | 28 GANCI ATTACCO              | CONNECTION HOOK                 | CROCHET DE FIXATION               | KUPPLUNGSHAKEN                                                                                                                        |