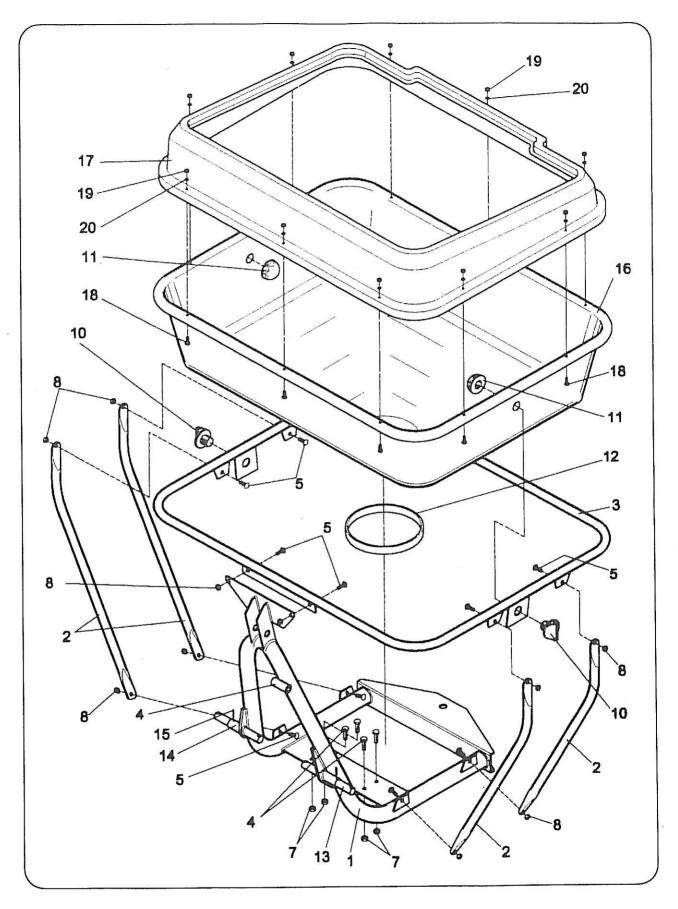

| MC         | DE | LLO | MODELLO PDN 400/500 TELAIO / PDN 400/50 | ON 400/500 MODEL FRAME /   | 0 MODEL FRAME / MODELE PDN 400/500 CHASSIS / MODELL PDN 400/500 RAHMEN | MODELL PDN 400/500 RAHMEN        |
|------------|----|-----|-----------------------------------------|----------------------------|------------------------------------------------------------------------|----------------------------------|
|            |    |     |                                         |                            |                                                                        |                                  |
| CODICE     |    | 끮   | OT REF. ITALIANO                        | INGLESE                    | FRANCESE                                                               | TEDESCO                          |
| 613.012    | -  | -   | TELAIO COMPLETO                         | COMPLETE FRAME             | CHASSIS COMPLET                                                        | RAHMEN KOMPLETT                  |
| 602.007    | 4  | 2   | BACCHETTA 400-500                       | ROD 400-500                | BAGUETTE 400-500                                                       | STAB 400-500                     |
|            |    |     | TUBO RETTANGOLARE SUPP.                 | RECTANGULAR TUBE FOR       | TUBE RECTANGULAIRE                                                     |                                  |
| 635.013    | -  | 3   | TRAMOGGIA                               | HOPPER SUPPORT             | POUR SUPPORT TREMIE                                                    | RECHTECKROHR TRICHTERHALTER      |
| 300.052    | 4  | 4   | VITE TE 12X40 UNI 5739                  | HEXAGONAL-HEAD SCREW 12X40 | VIS TETE HEXAGONAL 12X40                                               | SECHSKANTSCHRAUBE 12X40 UNI 5739 |
| 300.044    | 10 | 2   | VITE TT QST 10X30 Z UNI 5732            | ROUND-HEAD SCREW 10X30     | VIS TETE RONDE 10X30                                                   | SCHRAUBE TT QST 10X30 Z UNI 5732 |
| 301.002    | 4  | 7   | DADO M 12 NORMALE Z                     | NUT M12                    | ECROU M12                                                              | MUTTER M12 NORMAL Z              |
| 301.010    | 10 | 8   | DADO M 10 UNI 5588 Z                    | NUT M10                    | ECROU M10                                                              | MUTTER M10 UNI 5588 Z            |
| 304.029    | 7  | 10  | VITI IN PLASTICA                        | PLASTIC SCREW              | VIS EN CAOUTCHOUC                                                      | KUNSTSTOFFSCHRAUBEN              |
| 304.031    | 2  | 11  | DADO IN PLASTICA                        | PLASTIC NUT                | ECROU EN CAOUTCHOUC                                                    | KUNSTSTOFFMUTTER                 |
| 304.030    | -  | 12  | GUARNIZIONE IN GOMMA                    | PLASTIC GASKET             | GARNITURE EN CAOUTCHOUC                                                | GUMMI-DICHTUNG                   |
| 633.010    | 7  | 13  | PERNI SOLLEVATORE                       | LIFT PIN                   | PIVOT ELEVATEUR                                                        | ZAPFEN HUBVORRICHTUNG            |
| 325.010    | 2  | 14  | BOCCOLE PERNI SOLLEVATORE               | LIFT PIN BUSHING           | BOITE POUR PIVOT ELEVATEUR                                             | BUCHSEN HUBVORRICHTUNGSZAPFEN    |
| 305.012    | 2  | 15  | SPINE ELASTICHE                         | SPLIT PIN                  | GOUPILLE ELASTIQUE                                                     | GUMMISTIFTE                      |
| 609.022    | 1  | 16- | TRAMOGGIA 400                           | HOPPER 400                 | TREMIE 400                                                             | TRICHTER 400                     |
| 609.019    | -  | 17  | RIALZO 500                              | EXTENSION 500              | REHAUSSE 500                                                           | AUFSATZRAND 500                  |
| 300.048    | 9  | 18  | VITE TTQST 8X25 Z                       | ROUND-HEAD SCREW 8X25      | VIS TETE RONDE 8X25                                                    | SCHRAUBE TT QST 8X25 Z           |
| 301.012 10 | 유  | 19  | DADO M 8 Z UNI 5588                     | NUT M8                     | ECROU M8                                                               | MUTTER M 8 Z UNI 5588            |
| 303.007    | 10 | 20  | RONDELLA 8X18 Z                         | WASHER 8X18                | RONDELLE 8X18                                                          | UNTERLEGSCHEIBE 8X18 Z           |