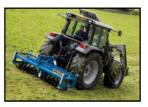

#### 8ft (AR8) & 10ft (AR10) models

- Weight carrying rack
- Heavy duty frame
- Parking stands
- Chain harrow towing eye fitted
- Adjustable rotor angle
- Heavy duty 3PL
- Blades fitted in a spiral for smooth, effective operation
- Heavy duty 45mm bearings
- Protective bearing skids
- Unique blade locking system
- Replaceable, chamfered boron steel blades fitted in positive location socket resulting in less stress on bolts to keep blades tight (250mm by 10mm)

| Model                  | AR8               | AR10              |
|------------------------|-------------------|-------------------|
| Working width (m)      | 2.5               | 3                 |
| Rotor angle adjustment | 0-10 <sup>°</sup> | 0-10 <sup>°</sup> |
| HP requirement         | 50                | 70                |
| Unladen weight (kg)    | 415               | 518               |
| Number of blades       | 42                | 48                |