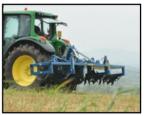

#### 8ft (AR8) & 10ft (AR10) models

- Weight carrying rack
- Heavy duty frame
- Parking stands
- Chain harrow towing eye fitted
- Adjustable rotor angle
- Heavy duty 3PL
- Blades fitted in a spiral for smooth, effective operation
- Heavy duty 45mm bearings
- Protective bearing skids
- Unique blade locking system
- Replaceable, chamfered boron steel blades fitted in positive location socket resulting in less stress on bolts to keep blades tight (250mm by 10mm)

| Model                  | AR8               | AR10              |
|------------------------|-------------------|-------------------|
| Working width (m)      | 2.5               | 3                 |
| Rotor angle adjustment | 0-10 <sup>°</sup> | 0-10 <sup>°</sup> |
| HP requirement         | 50                | 70                |
| Unladen weight (kg)    | 415               | 518               |
| Number of blades       | 42                | 48                |