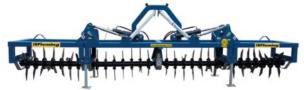

# Aerators

5m/16ft Folding Aerator (AR16)

- Weight carrying rack
- High performance working capacity with compact transport position
- Heavy duty rams for smooth hydraulic folding mechanism
- Rubber cushions on transport wings for smooth, quiet transport
- Lock down wing mechanism for consistent, even penetration
- Chain harrow towing eye fitted
- Adjustable positional rotor angle up to 10 degrees
- Heavy duty 3PL
- Blades fitted on a spiralled effect for smooth effective operation
- Heavy duty 45mm bearings
- Protective bearing skids
- Unique blade locking system
- Replaceable, chamfered boron steel blades fitted in positive Location socket resulting in less stress on bolts to keep blade tight (250mm by 10mm)

| Model                  | AR16   |  |
|------------------------|--------|--|
| Working width (m)      | 5      |  |
| Rotor angle adjustment | 0-10°  |  |
| HP requirement         | 100+   |  |
| Unladen weight (kg)    | 1015kg |  |
| Number of blades       | 84     |  |
| Transport width (m)    | 2.67   |  |