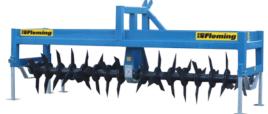

#### 5ft Model (AR5)

- Heavy duty galvanised frame complete with parking stands & weight carrying rack
- 9 3 point linkage
- Double sided specialised groundscare blades for easy ground entry and exit for minimal surface damage (250mm by 8mm)
- Blades fitted in a spiral for smooth, effective operation
- Replaceable chamfered boron steel blades fitted in positive location socket resulting in less stress on bolts to keep blades tight
- Chain harrow towing eye fitted
- Heavy duty 45mm bearings
- Protective bearing skids
- Unique blade locking system