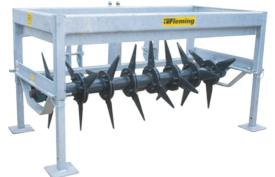

#### 5ft Model (AR5)

- Heavy duty galvanised frame complete with parking stands & weight carrying rack
- 9 3 point linkage
- Double sided specialised groundscare blades for easy ground entry and exit for minimal surface damage (250mm by 8mm)
- Blades fitted in a spiral for smooth, effective operation
- Replaceable chamfered boron steel blades fitted in positive location socket resulting in less stress on bolts to keep blades tight
- Chain harrow towing eye fitted
- Heavy duty 45mm bearings
- Protective bearing skids
- Unique blade locking system