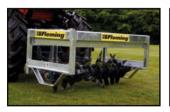

#### 5ft Model (AR5)

- Heavy duty galvanised frame complete with parking stands & weight carrying rack
- 9 3 point linkage
- Double sided specialised groundscare blades for easy ground entry and exit for minimal surface damage (250mm by 8mm)
- Blades fitted in a spiral for smooth, effective operation
- Replaceable chamfered boron steel blades fitted in positive location socket resulting in less stress on bolts to keep blades tight
- Chain harrow towing eye fitted
- Heavy duty 45mm bearings
- Protective bearing skids
- Unique blade locking system