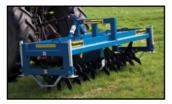

#### 8ft (AR8) & 10ft (AR10) models

- Weight carrying rack
- Heavy duty frame
- Parking stands
- Chain harrow towing eye fitted
- Adjustable rotor angle
- Heavy duty 3PL
- Blades fitted in a spiral for smooth, effective operation
- Heavy duty 45mm bearings
- Protective bearing skids
- Unique blade locking system
- Replaceable, chamfered boron steel blades fitted in positive location socket resulting in less stress on bolts to keep blades tight (250mm by 10mm)

| Model                  | AR8               | AR10              |
|------------------------|-------------------|-------------------|
| Working width (m)      | 2.5               | 3                 |
| Rotor angle adjustment | 0-10 <sup>°</sup> | 0-10 <sup>°</sup> |
| HP requirement         | 50                | 70                |
| Unladen weight (kg)    | 415               | 518               |
| Number of blades       | 42                | 48                |