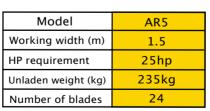

#### 5ft Model (AR5)

- Heavy duty galvanised frame complete with parking stands & weight carrying rack
- 9 3 point linkage
- Double sided specialised groundscare blades for easy ground entry and exit for minimal surface damage (250mm by 8mm)
- Blades fitted in a spiral for smooth, effective operation
- Replaceable chamfered boron steel blades fitted in positive location socket resulting in less stress on bolts to keep blades tight
- Chain harrow towing eye fitted
- Heavy duty 45mm bearings
- Protective bearing skids
- Unique blade locking system