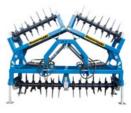

#### 5ft Model (AR5)

- Heavy duty galvanised frame complete with parking stands & weight carrying rack
- 9 3 point linkage
- Double sided specialised groundscare blades for easy ground entry and exit for minimal surface damage (250mm by 8mm)
- Blades fitted in a spiral for smooth, effective operation
- Replaceable chamfered boron steel blades fitted in positive location socket resulting in less stress on bolts to keep blades tight
- Chain harrow towing eye fitted
- Heavy duty 45mm bearings
- Protective bearing skids
- Unique blade locking system