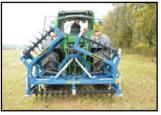

# Aerators

5m/16ft Folding Aerator (AR16)

- Weight carrying rack
- High performance working capacity with compact transport position
- Heavy duty rams for smooth hydraulic folding mechanism
- Rubber cushions on transport wings for smooth, quiet transport
- Lock down wing mechanism for consistent, even penetration
- Chain harrow towing eye fitted
- Adjustable positional rotor angle up to 10 degrees
- Heavy duty 3PL
- Blades fitted on a spiralled effect for smooth effective operation
- Heavy duty 45mm bearings
- Protective bearing skids
- Unique blade locking system
- Replaceable, chamfered boron steel blades fitted in positive Location socket resulting in less stress on bolts to keep blade tight (250mm by 10mm)

| Model                  | AR16   |  |
|------------------------|--------|--|
| Working width (m)      | 5      |  |
| Rotor angle adjustment | 0-10°  |  |
| HP requirement         | 100+   |  |
| Unladen weight (kg)    | 1015kg |  |
| Number of blades       | 84     |  |
| Transport width (m)    | 2.67   |  |